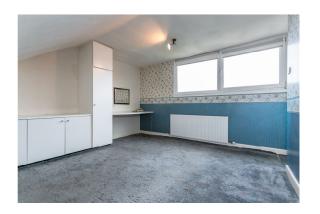

#### Bedroom Two

Upvc double glazed dormer window, single panel central heating radiator, fitted wardrobes and cupboards.

#### Bedroom Three

Upvc double glazed dormer window, fitted wardrobes, cupboards and wash hand basin, single panel central heating radiator.