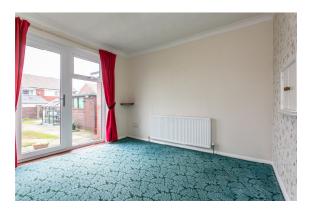

#### **Dining Room**

Upvc double glazed French doors leading to rear garden areas and patio, single panel central heating radiator, coved ceiling, ceiling lighting, serving hatch to kitchen.