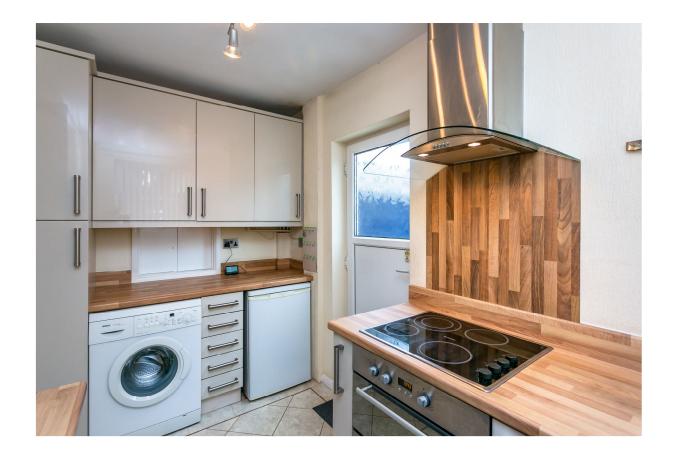

#### Kitchen

Range of fitted base and wall units with complementary work surfaces and splashbacks. Composite drainer sink with chromed mixer tap. 'Hotpoint' four ring ceramic hob, steel and glazed extractor canopy, built in 'Hotpoint' oven and grill. Built in freezer. Plumbed for washing machine. 'Bosch' washing machine and fridge included. Upvc double glazed window to front elevation, upvc double glazed side doorway. Wall mounted 'Worcester gas boiler providing central heating and domestic hot water.