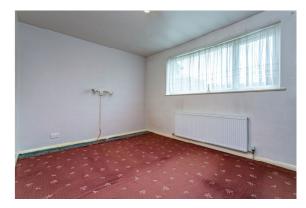

#### Bedroom One

Upvc double glazed window to rear elevation, single panel central heating radiator, fitted wardrobes and cupboards.