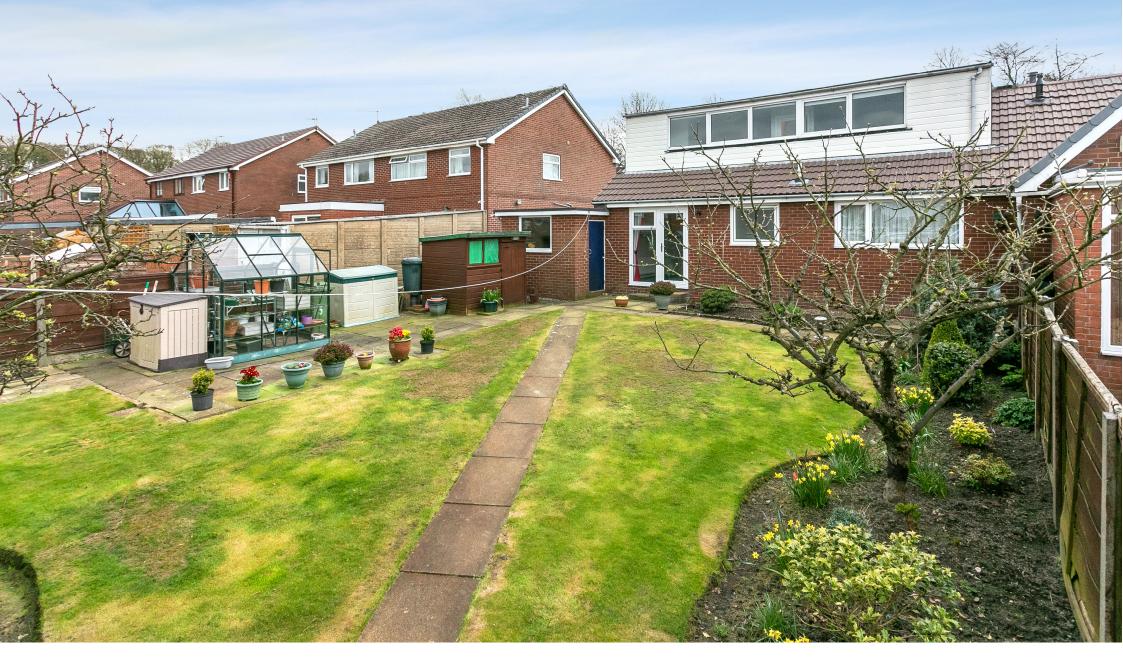

#### Gardens

Attractive lawned garden to front with floral borders and decorative hedge.

Good sized lawned garden to rear with floral borders, timber fencing, greenhouse and timber shed.