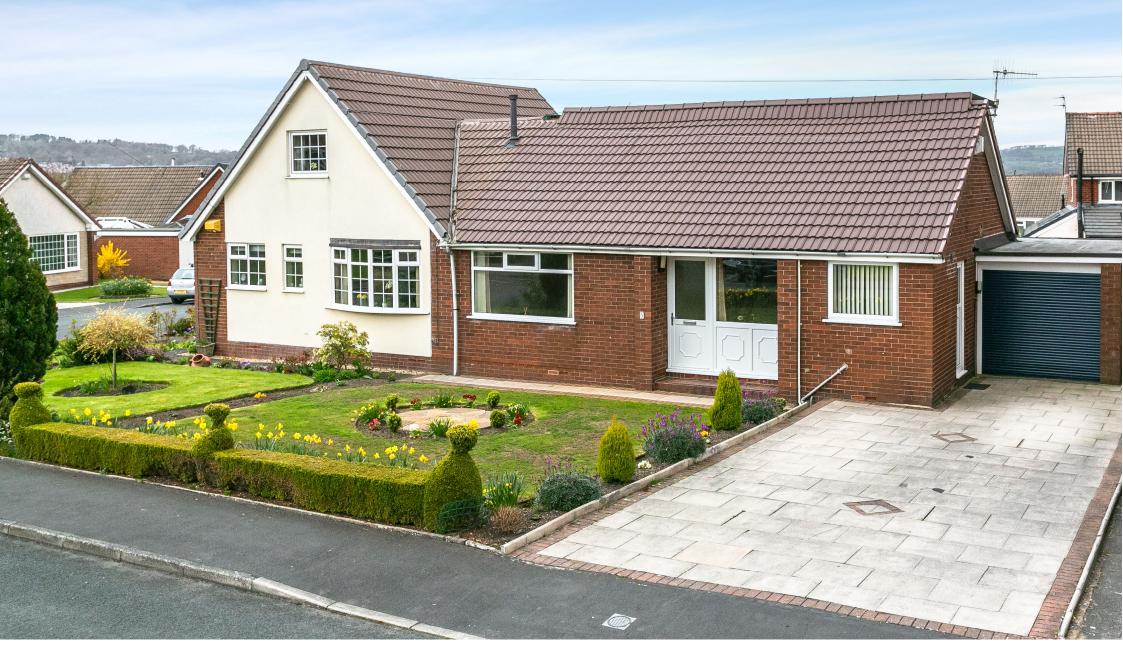

# Particulars of sale

Clayton Le Moors | Lancashire | BB5 5RU

An attractive semi-detached bungalow situated in a popular and accessible residential area, with easy access to local facilities and the motorway

#### Construction

The property is constructed of brickwork with pitched interlocking tiled roof supported on timber.

#### External

Attached single garage with roller shutter up and over door.

#### Parking

Paved driveway with parking for approximately three vehicles.

#### Gardens

Attractive lawned garden to front with floral borders and decorative hedge.

Good sized lawned garden to rear with floral borders, timber fencing, greenhouse and timber shed.